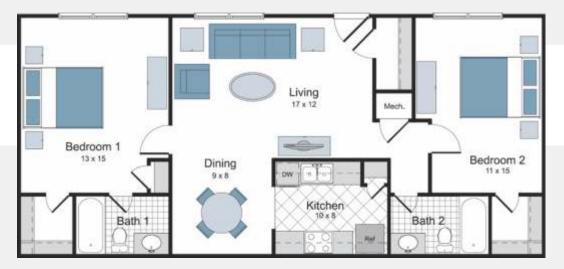

#### FLOOR PLAN TYPES

#### CityHeightsSteeplechase.com

2 Bedroom / 2 Bath 1,050 Sq. Ft.\*