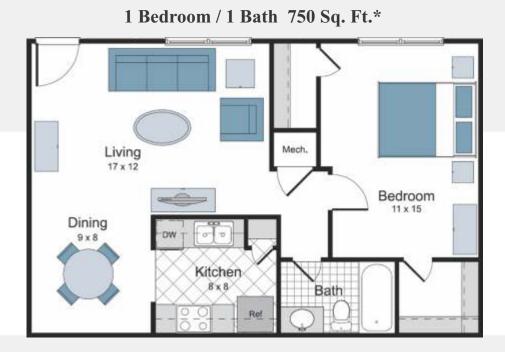

#### **FLOOR PLAN TYPES**

1 Bed / 1 Bath 750 Sq. Ft.\* 2 Bed / 2 Bath - 1,050 Sq. Ft.\*